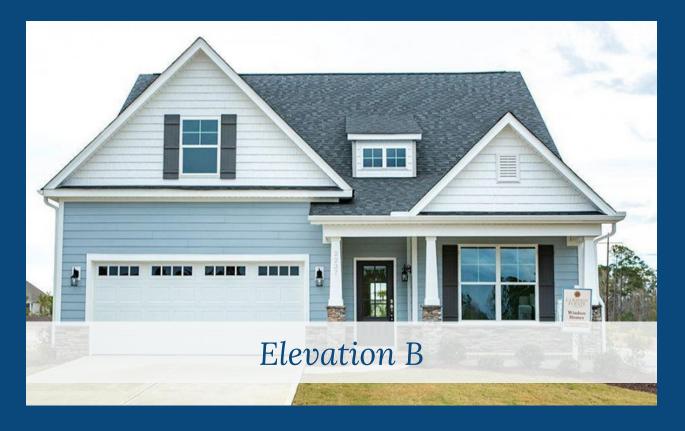

# Pembroke III

#### FROM WINDSOR HOMES

Ranch plan with 2 Bedrooms and 2 full Baths. Primary Suite has option for angled tray ceiling. Primary Bath includes dual sinks and private toilet closet. Huge walk in closet! Option for Bonus Room / 4th Bedroom over the Garage add 345 - 499 square feet. Option for full bath in Bonus Room. Large Great Room adjacent to the Kitchen. Formal Dining Room is standard or option for a 3rd bedroom on the main floor. Kitchen has eat at island open to Great Room. Fireplace in the Great Room is Optional. Covered Porch is Standard with options for Morning Room, Screened Porch or Study. 2 car garage.

# Pembroke III

**WINDSOR HOMES** 

Discover the Pembroke III Floorplan

Interior and Exterior Features, Floor Plans and Options, Exterior Elevations, and more!