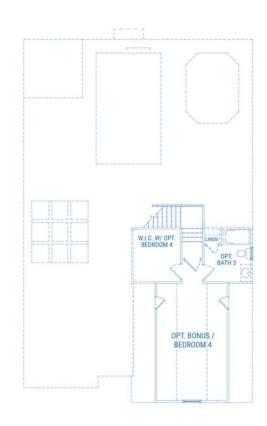

### Second Floor

## **Options:**

♦ Optional Bedroom 4 w/ Opt. Bath 3

Visit our website for interactive floor plans and additional information! WindsorHomes.US

# **Options:**

- Bedroom 3
- Primary Bath Deluxe Upgrade
- Stairs w/ Opt. Bonus/Bedroom 4