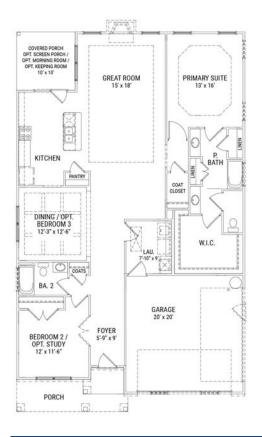

### First Floor

#### FROM WINDSOR HOMES

Ranch plan with 2 Bedrooms and 2 full Baths. Primary Suite has option for angled tray ceiling. Primary Bath includes dual sinks and private toilet closet. Huge walk in closet! Option for Bonus Room / 4th Bedroom over the Garage add 345 - 499 square feet. Option for full bath in Bonus Room. Large Great Room adjacent to the Kitchen. Formal Dining Room is standard or option for a 3rd bedroom on the main floor. Kitchen has eat at island open to Great Room. Fireplace in the Great Room is Optional. Covered Porch is Standard with options for Morning Room, Screened Porch or Study. 2 car garage.

# **Interior Features**

- Dual Sinks and Toilet Closet in Primary Bath
- ♦ Huge Walk In Closet
- ♦ Options for 2 Extra Bedrooms
- ♦ 2 Car Garage
- ♦ More On Our Website!