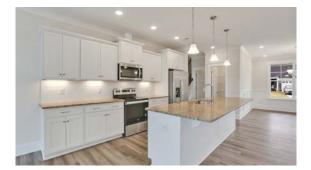

#### **Interior Features**

- ♦ Bonus Room over Garage
- ♦ Open Floorplan
- Opt. Cathedral Ceilings in Primary, Great Room, & Kitchen
- ♦ Opt. Luxury Bath Upgrade
- ♦ More On Our Website!

#### **Options:**

- Optional Kitchen Layouts
- ♦ Covered Porch, Screen Porch, or Morning Room
- ♦ Primary Bath Upgrades
- Formal Dining

Brochure version 5/4/2023.

**Extensions for Primary & Breakfast** 