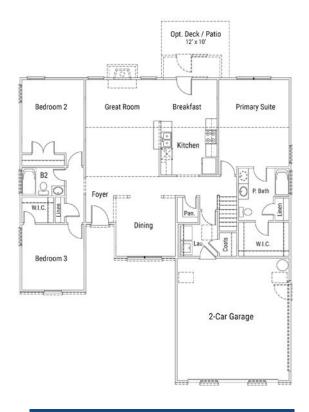

#### Midland II - First Floor

# Midland II

FROM WINDSOR HOMES

**Midland II** - Ranch plan with Bonus Room over garage. 3 Bedrooms and 2 Baths. Optional 3rd bath in Bonus Room. Kitchen opens to Great Room and Breakfast Area. Great Room and Kitchen offer cathedral ceiling. Primary Suite has optional cathedral ceiling. Optional Primary Bath Luxury upgrade available. 2 car garage.

#### **Interior Features**

- ♦ Bonus Room over Garage
- ♦ Open Floorplan
- Opt. Cathedral Ceilings in Primary, Great Room, & Kitchen
- ♦ Opt. Luxury Bath Upgrade
- ♦ More On Our Website!