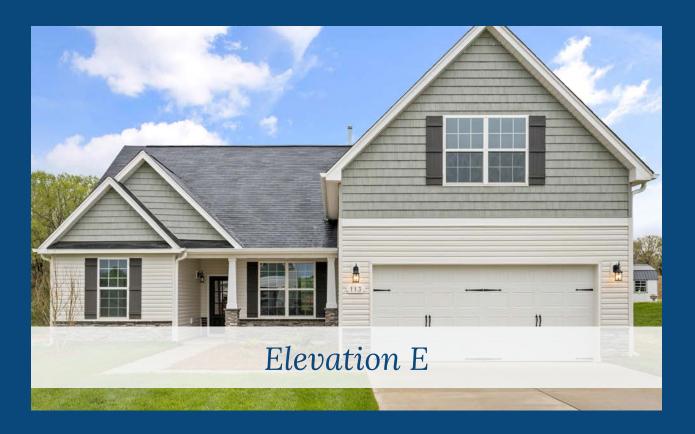

# Midland II

FROM WINDSOR HOMES

**Midland II** - Ranch plan with Bonus Room over garage. 3 Bedrooms and 2 Baths. Optional 3rd bath in Bonus Room. Kitchen opens to Great Room and Breakfast Area. Great Room and Kitchen offer cathedral ceiling. Primary Suite has optional cathedral ceiling. Optional Primary Bath Luxury upgrade available. 2 car garage.

### Discover the Midland II Floorplan

Interior and Exterior Features. Floorplans and Options, Exterior Elevations, and more!