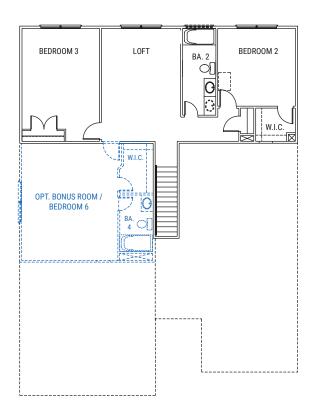

#### Second Floor

#### **Options:**

- ♦ Bath 2 Upgrades
- ♦ Change Loft into Bedroom 4 w/ Closet
- ♦ Optional Bonus Room / Bedroom 6

Visit our website for interactive floor plans and additional information! WindsorHomes.US