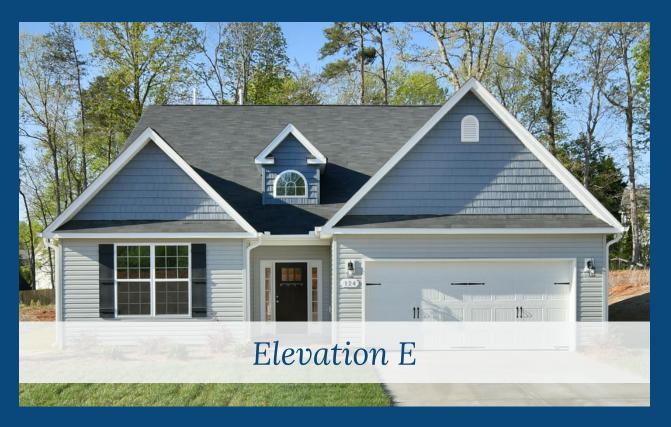

# Cotswold III

#### FROM WINDSOR HOMES

The Cotswold III - 2 story 1st Floor Primary Suite Plan with 3 bedrooms, 2 1/2 baths, loft and study. Options allow for up to 6 Bedrooms and 4 Baths. Formal Dining Room. Option for Guest Bedroom on Main floor. Fireplace is Optional in the Great Room. Open Kitchen with optional island and Breakfast Area that adjoins large Family Room. Spacious Primary Bedroom with walk-in closet. Primary Bath has optional private toilet closet. Most bedrooms have walk-in closets. Optional Bonus Room or full bath/6th bedroom adds 361 square feet. 2 car garage. Please check with sales representative for standard elevation and square footage, as they may vary by community.