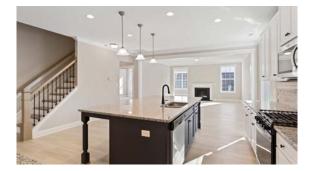

#### **Interior Features**

- ♦ Vaulted Ceiling in Primary Suite
- ♦ Large Tub and Walk-In Shower
- ♦ Porch and Optional Patio
- ♦ Spacioius Kitchen, opt. Island
- ♦ 2 Car Garage
- ♦ More On Our Website!