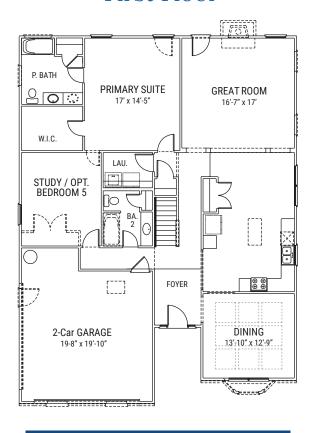

#### First Floor

#### FROM WINDSOR HOMES

The Cotswold III - 2 story 1st Floor Primary Suite Plan with 3 bedrooms, 2 1/2 baths, loft and study. Options allow for up to 6 Bedrooms and 4 Baths. Formal Dining Room. Option for Guest Bedroom on Main floor. Fireplace is Optional in the Great Room. Open Kitchen with optional island and Breakfast Area that adjoins large Family Room. Spacious Primary Bedroom with walk-in closet. Primary Bath has optional private toilet closet. Most bedrooms have walk-in closets. Optional Bonus Room or full bath/6th bedroom adds 361 square feet. 2 car garage. Please check with sales representative for standard elevation and square footage, as they may vary by community.

#### **Options:**

- ♦ Primary Bath Upgrades
- ♦ Powder Room / Bath 3 Upgrades
- Screen Porch / Morning Room / Covered Porch
- ♦ Basement Stairs

Brochure version 5/4/2023.

♦ 2 options for fireplace placement